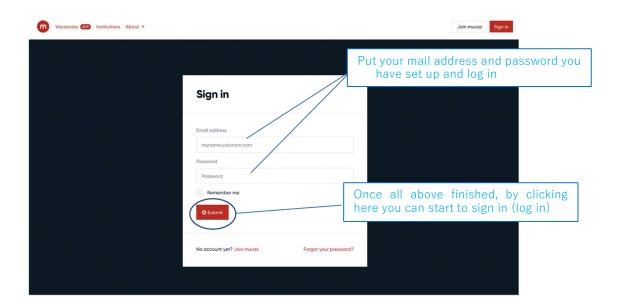

## <code>STEP 2</code> . Fill out information/Upload $\cdot \cdot P$ 5 $\sim$ 12

Sign in (Log in) Muvac using your ID/PW on STEP1 and fill out and upload all information/data/image/video required for our competition to apply.