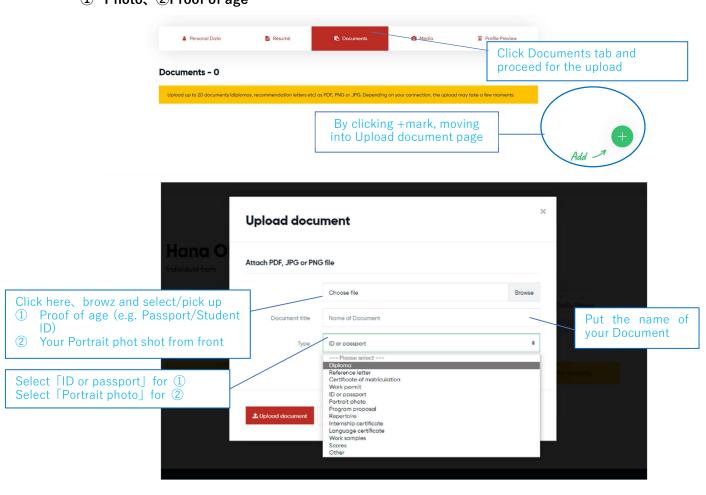

# STEP 2 -3. Fill out information/Upload [Photo · Proof of age (Documents)]

# Per the Participation Requirement $\mbox{II}$ —4, you need to upload two datas $\mbox{\Large 1}$ Photo, $\mbox{\Large 2}$ Proof of age