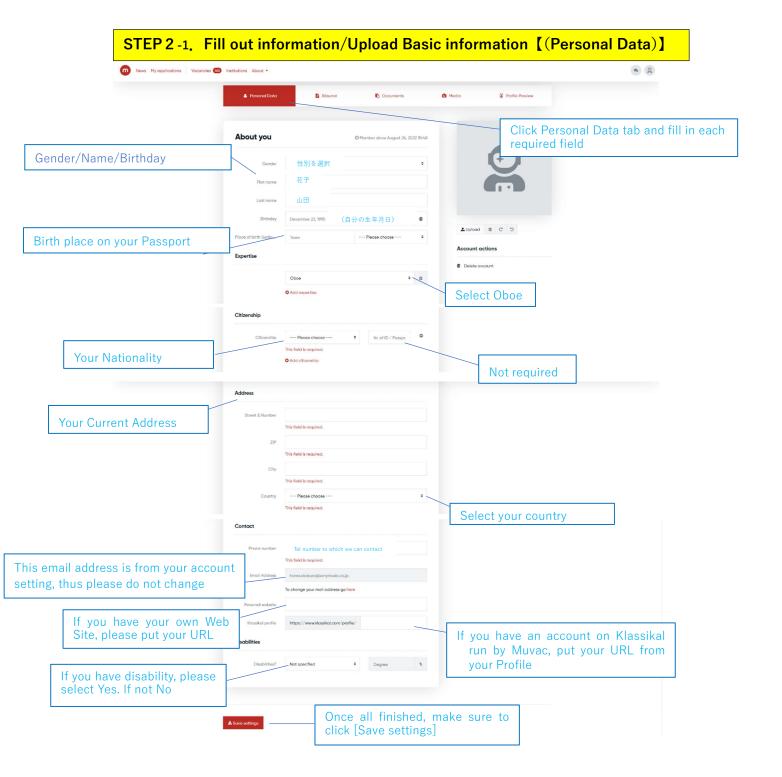

# STEP 2 - 2. Fill out information/Upload [your Profile (Résumé)]

#### **Current Occupation (required)**

#### **Education** (required)

**%**fill in the school/institution' official name in its original language

**%you can input up to five educational record** 

#### Personal experience (Optional)

**%Put the name of org. in original langualgge.** 

#### **Award History (Optional)**

- **%**fill in the Competition∕Award official name in its original language
- **%you can input up to seven Competition/Award record**
- **%**Please input data in an order latest from the top

Others (Optional)

**%** Please input if you have any other record you wish to state