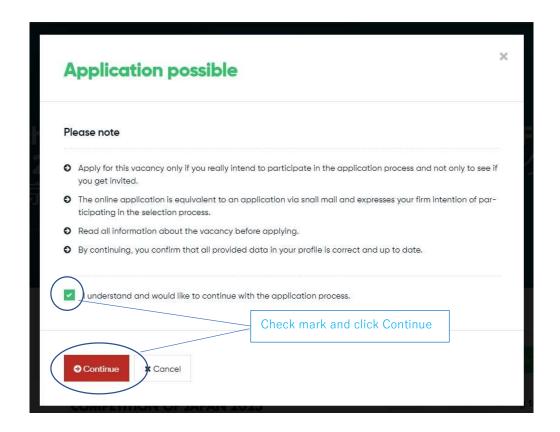

#### 

Under sign in status, access to Sony Music Foundation The 13<sup>th</sup> INTERNATIONAL OBOE COMPETITION OF JAPAN 2023 in Tokyo via Institutions or Vacancies on muvac and click on 「Apply now」 to proceed and complete your application process.

Please make sure to confirm your receipt of the "application completion notice" from Muvac via email.

Muvac is a cloud based webservice specialized for the paperless online registration/audition/application for Orchestras, Int'l Music Competitions。