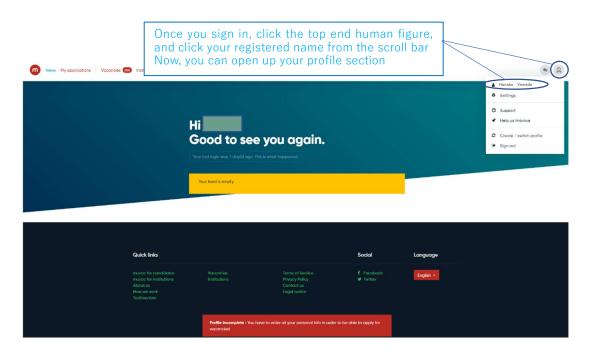

## <code>STEP 2</code> . Fill out information/Upload $\cdot \cdot P$ 5 $\sim$ 12

Sign in (Log in) Muvac using your ID/PW on STEP1 and fill out and upload all information/data/image/video required for our competition to apply.

#### 

Under sign in status, access to Sony Music Foundation The 13<sup>th</sup> INTERNATIONAL OBOE COMPETITION OF JAPAN 2023 in Tokyo via Institutions or Vacancies on muvac and click on 「Apply now」 to proceed and complete your application process.