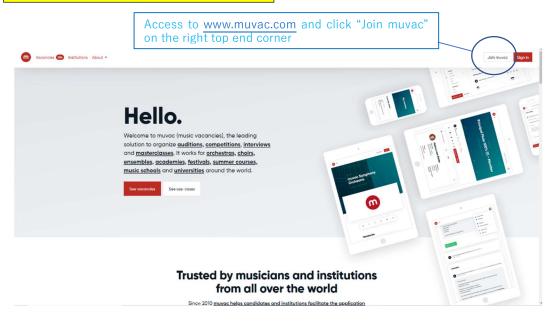

# 

Create your own account on Muvac.com web site by clicking <code>[Join muvac]</code> on its first page (filling out your full name, email address, and setting up Password)

# STEP 1. Create your own account

You will see this page by accessing the URL sent from muvac to your mail address