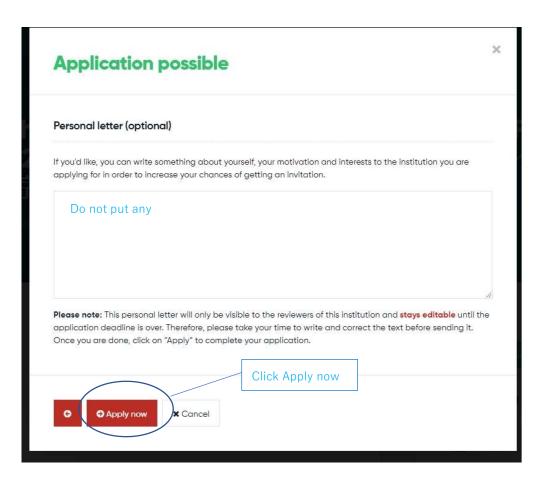

#### STEP 3. Apply to our competition

If you see below page, your application is successfully completed

If you have any further question in applying our competition via Muvac, please send email to our competition secretariat (smf@sonymusic.co.jp)