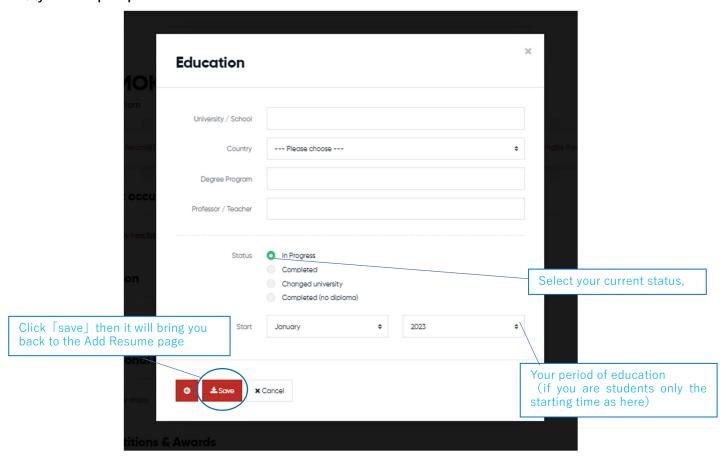

#### **Education** (required)

**%**fill in the school/institution' official name in its original language

**%you can input up to five educational record** 