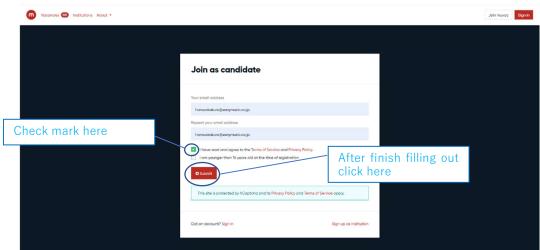

# 

Create your own account on Muvac.com web site by clicking <code>[Join muvac]</code> on its first page (filling out your full name, email address, and setting up Password)

# STEP 1. Create your own account

You will see this page by accessing the URL sent from muvac to your mail address