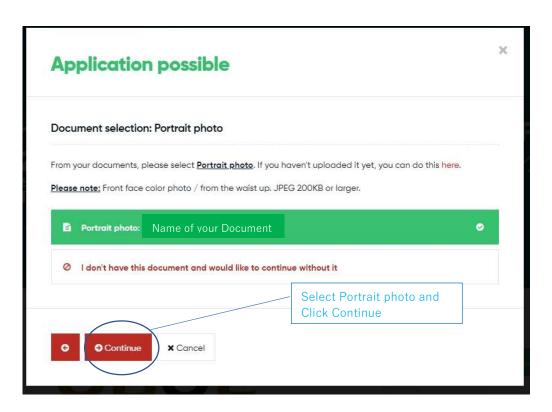

# Per the Participation Requirement $\mbox{II}$ —4, you need to upload two datas $\mbox{\Large 1}$ Photo, $\mbox{\Large 2}$ Proof of age