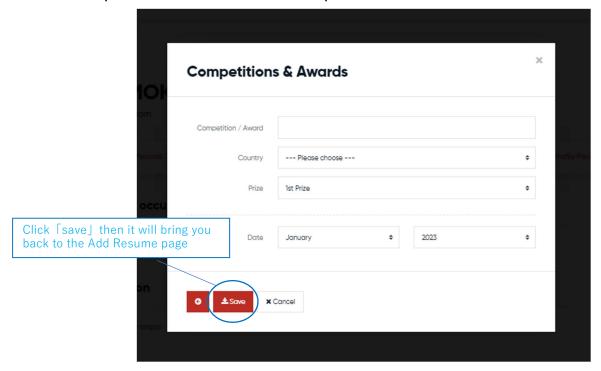

#### **Award History (Optional)**

- **%**fill in the Competition∕Award official name in its original language
- **%you can input up to seven Competition/Award record**
- **%**Please input data in an order latest from the top