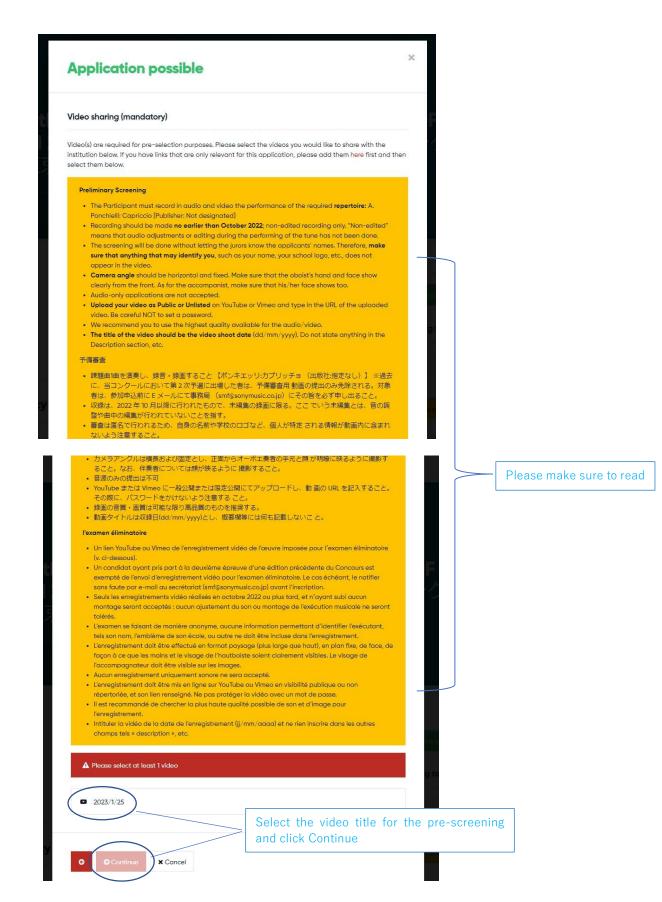

# STEP 2 -4. Fill out info/Upload [Video for Pre-screening (Media)]

**X**You need to register/input the UR of your Video performance for our Pre-Screening process, which you created and uploaded via YouTube or Vimeo (Please do not lock with Password)