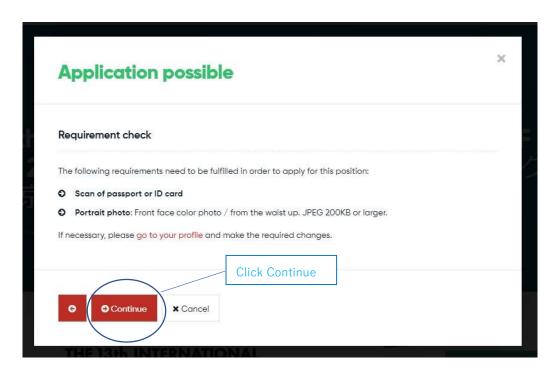

# Per the Participation Requirement $\mbox{II}$ —4, you need to upload two datas $\mbox{\Large 1}$ Photo, $\mbox{\Large 2}$ Proof of age