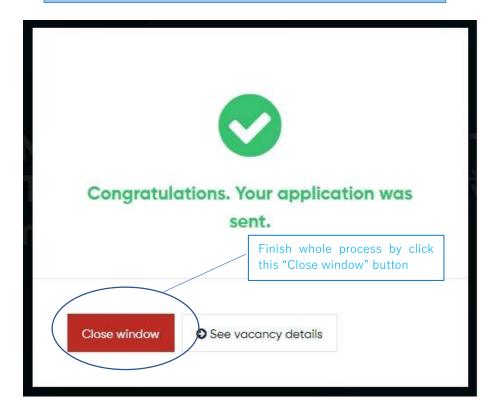

Please make sure to confirm your receipt of the "application completion notice" from Muvac via email.

Muvac is a cloud based webservice specialized for the paperless online registration/audition/application for Orchestras, Int'l Music Competitions。

#### STEP 3. Apply to our competition

If you see below page, your application is successfully completed

If you have any further question in applying our competition via Muvac, please send email to our competition secretariat (smf@sonymusic.co.jp)