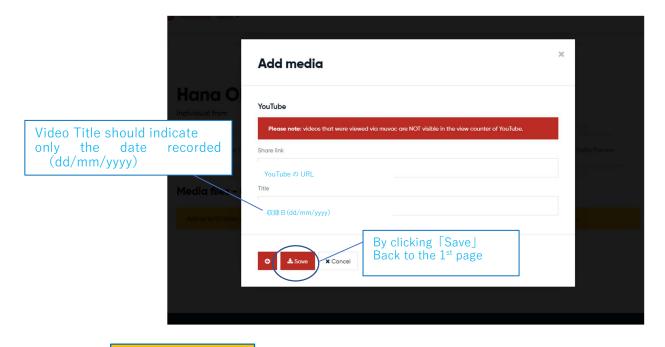

# STEP 2 -4. Fill out info/Upload [Video for Pre-screening (Media)]

**X**You need to register/input the UR of your Video performance for our Pre-Screening process, which you created and uploaded via YouTube or Vimeo (Please do not lock with Password)

#### ▶YouTube case