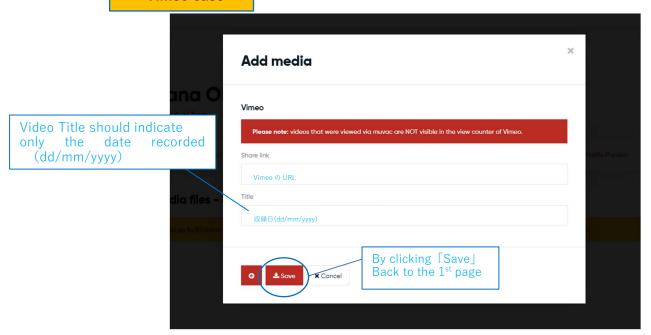

# STEP 2 -4. Fill out info/Upload [Video for Pre-screening (Media)]

**X**You need to register/input the UR of your Video performance for our Pre-Screening process, which you created and uploaded via YouTube or Vimeo (Please do not lock with Password)

### **▶Vimeo** case

You have just finished inputting/uploading all required information,

From here, you are to Apply to our Int'l Oboe competition with all information ready.

Please note, you cannot close/complete your application with us on MUVAC unless all above required information/registration finished