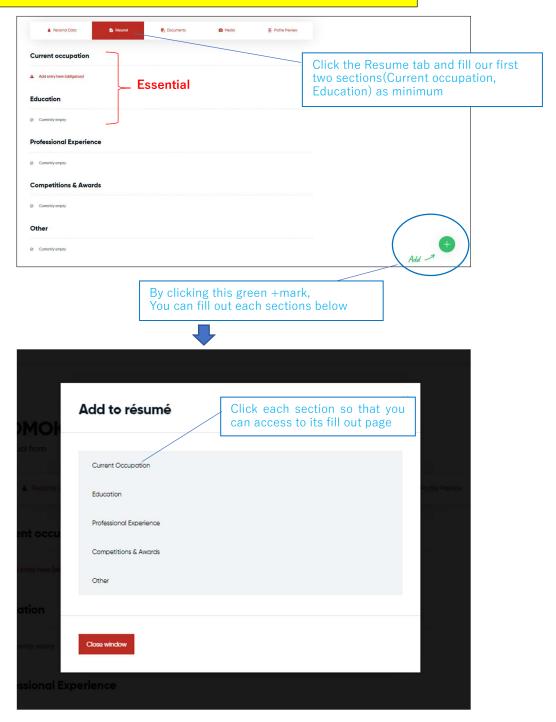

# STEP 2 - 2. Fill out information/Upload [your Profile (Résumé)]

#### **Current Occupation (required)**

#### **Education** (required)

**%**fill in the school/institution' official name in its original language

**%you can input up to five educational record** 