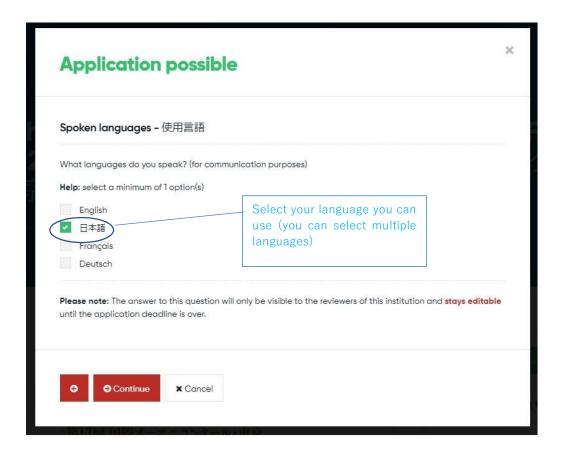

## <code>STEP 2</code> . Fill out information/Upload $\cdot \cdot P$ 5 $\sim$ 12

Sign in (Log in) Muvac using your ID/PW on STEP1 and fill out and upload all information/data/image/video required for our competition to apply.