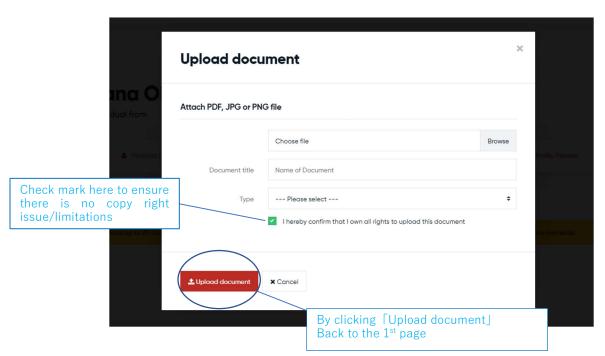

# Per the Participation Requirement $\mbox{II}$ —4, you need to upload two datas $\mbox{\Large 1}$ Photo, $\mbox{\Large 2}$ Proof of age