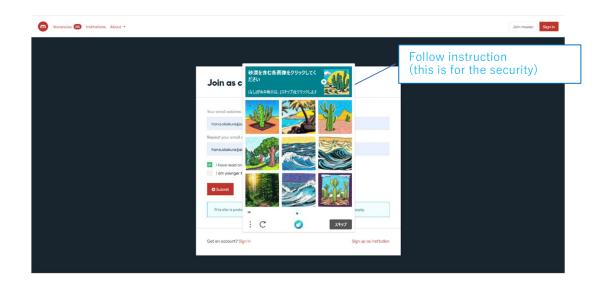

# 

Create your own account on Muvac.com web site by clicking <code>[Join muvac]</code> on its first page (filling out your full name, email address, and setting up Password)