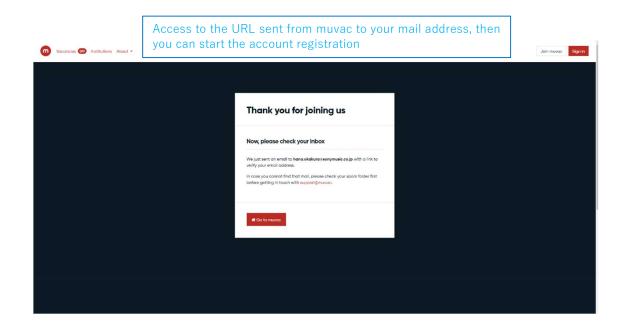

# STEP 1. Create your own account

You will see this page by accessing the URL sent from muvac to your mail address