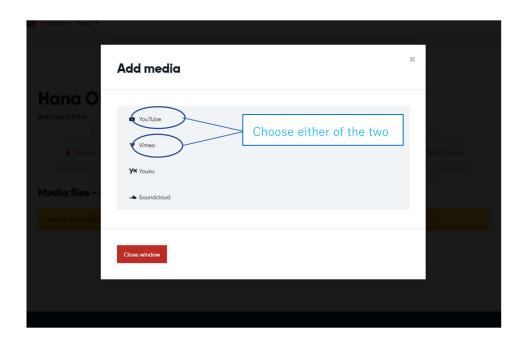

# STEP 2 -4. Fill out info/Upload [Video for Pre-screening (Media)]

**X**You need to register/input the UR of your Video performance for our Pre-Screening process, which you created and uploaded via YouTube or Vimeo (Please do not lock with Password)

#### ▶YouTube case

### **▶Vimeo** case

You have just finished inputting/uploading all required information,

From here, you are to Apply to our Int'l Oboe competition with all information ready.

Please note, you cannot close/complete your application with us on MUVAC unless all above required information/registration finished