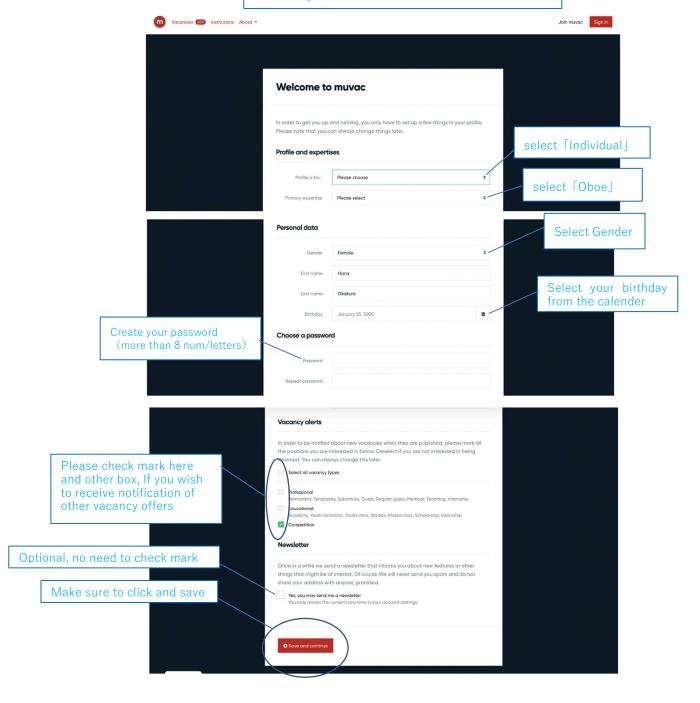

## <code>STEP 2</code> . Fill out information/Upload $\cdot \cdot P$ 5 $\sim$ 12

Sign in (Log in) Muvac using your ID/PW on STEP1 and fill out and upload all information/data/image/video required for our competition to apply.

Those are, [Basic information (Personal Data)]

[Profile (Résumé)]

[Proof of age, Photo (Documents)]

(Video for the preliminary screening for the competition (Media))

For more details please refer our Participation Requirement (Update version on Nov. 25, 2022 (https://oboec.jp/wp-content/themes/oboec/pdf/requirements2023\_1125\_en.pdf)