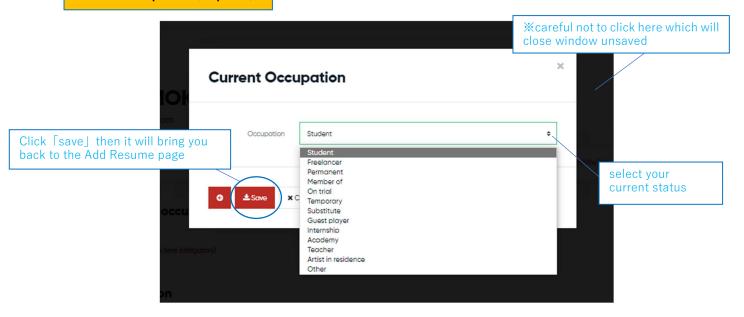

us, access to Sony Music Foundation The 13<sup>th</sup> INTERNATIONAL OBOE COMPETITION OF JAPAN 2023 in Tokyo via Institutions or Vacancies on muvac and click on 「Apply now」 to proceed and complete your application process.

Please make sure to confirm your receipt of the "application completion notice" from Muvac via email.

Muvac is a cloud based webservice specialized for the paperless online registration/audition/application for Orchestras, Int'l Music Competitions。

From next section, you will see detailed instructions on how to proceed on Muvac

# STEP 1. Create your own account









You will see this page by accessing the URL sent from muvac to your mail address









# STEP 2 - 2. Fill out information/Upload [your Profile (Résumé)]



#### **Current Occupation (required)**



#### **Education** (required)

**%**fill in the school/institution' official name in its original language

**%you can input up to five educational record** 





#### Personal experience (Optional)

**%Put the name of org. in original langualgge.** 



#### **Award History (Optional)**

- **%**fill in the Competition∕Award official name in its original language
- **%you can input up to seven Competition/Award record**
- **%**Please input data in an order latest from the top



Others (Optional)

**%** Please input if you have any other record you wish to state



# STEP 2 -3. Fill out information/Upload [Photo · Proof of age (Documents)]

# Per the Participation Requirement $\mbox{II}$ —4, you need to upload two datas $\mbox{\Large 1}$ Photo, $\mbox{\Large 2}$ Proof of age





# STEP 2