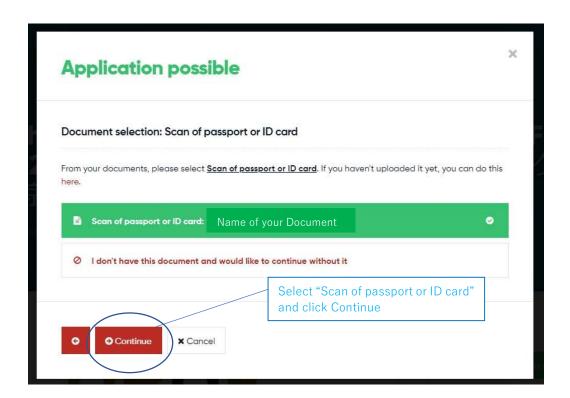

# Per the Participation Requirement $\mbox{II}$ —4, you need to upload two datas $\mbox{\Large 1}$ Photo, $\mbox{\Large 2}$ Proof of age