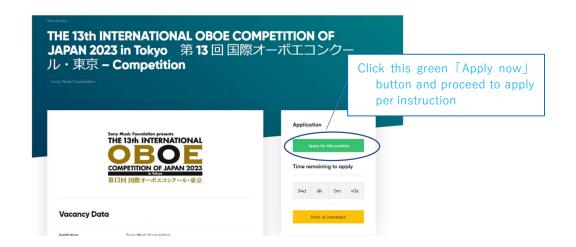

#### 

Under sign in status, access to Sony Music Foundation The 13<sup>th</sup> INTERNATIONAL OBOE COMPETITION OF JAPAN 2023 in Tokyo via Institutions or Vacancies on muvac and click on 「Apply now」 to proceed and complete your application process.

#### STEP 3. Apply to our competition

If you see below page, your application is successfully completed

If you have any further question in applying our competition via Muvac, please send email to our competition secretariat (smf@sonymusic.co.jp)