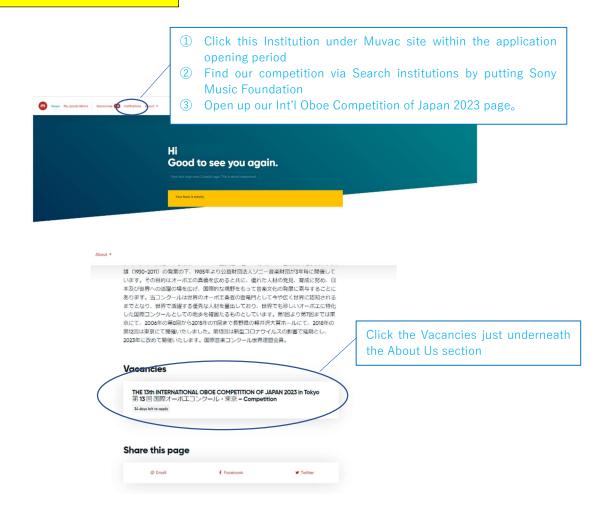

#### 

Under sign in status, access to Sony Music Foundation The 13<sup>th</sup> INTERNATIONAL OBOE COMPETITION OF JAPAN 2023 in Tokyo via Institutions or Vacancies on muvac and click on 「Apply now」 to proceed and complete your application process.

Please make sure to confirm your receipt of the "application completion notice" from Muvac via email.

Muvac is a cloud based webservice specialized for the paperless online registration/audition/application for Orchestras, Int'l Music Competitions。